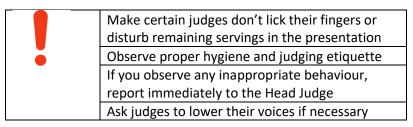

### **ADDITIONAL RULES & REGULATIONS FOR TABLE MANAGERS**

These ADDITIONAL RULES & REGULATIONS FOR TABLE MANAGERS are essential components of

- RULES & REGULATIONS
- RULES & REGULATIONS FOR TEAMS
- RULES & REGULATIONS FOR JUDGES

### **TABLE MANAGERS**

• Mandatory Judge Training (day) before competition, including how to use Judging App

Table Managers are assigned to their table that is completed by the required number of judges.

### **RECORDS & PROGRESSION**

To progress, and for own records, acting as Table Manager at WBQA championships shall be recorded.

# **BEFORE JUDGING**

Table Managers bring unresolved questions from their table judges to the attention of the Head Judge.

Check there are enough napkins / paper towels provided to ensure cleanliness.

#### **DURING JUDGING**



## **JUDGING SEQUENCE**

From ADDITIONAL RULES & REGULATIONS FOR JUDGES